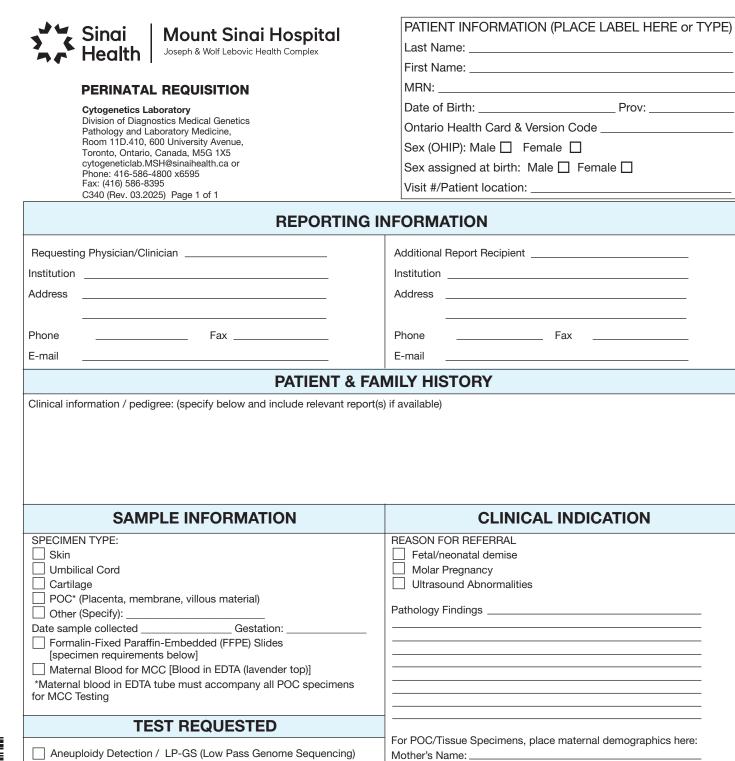

DNA Banking

Referred Out Test:

DNA Retrieval for Referred Out Test

C340

| (*Note: Related charges may be billed back to the institution)                                                                                                                                                                                                                                                                                               |                                                                                                                                                                                                                                                                                                                                                          |  |
|--------------------------------------------------------------------------------------------------------------------------------------------------------------------------------------------------------------------------------------------------------------------------------------------------------------------------------------------------------------|----------------------------------------------------------------------------------------------------------------------------------------------------------------------------------------------------------------------------------------------------------------------------------------------------------------------------------------------------------|--|
| SPECIMEN REQUIREMENTS                                                                                                                                                                                                                                                                                                                                        |                                                                                                                                                                                                                                                                                                                                                          |  |
| <ul> <li>Fetal Tissue for Genetic Testing:</li> <li>Product of Conception (POC): 25 mg of UNFIXED tissue in sterile transport media or saline.</li> <li>Umbilical cord: 1 cm piece of UNFIXED tissue in sterile transport media or saline</li> <li>Skin / Cartilage: 0.5 cm x 0.5 cm piece of UNFIXED tissue in sterile transport media or saline</li> </ul> | <ul> <li>Paraffin Embedded Tissue for Aneuploidy Detection/Genotyping:</li> <li>Placental         <ul> <li>6 plain slides sequentially cut of 10 microns thickness plus one H&amp;E slide with fetal and maternal areas clearly marked</li> </ul> </li> <li>Fetal         <ul> <li>6 plain slides sequentially cut of 10 microns.</li> </ul> </li> </ul> |  |
| INSTRUCTIONS FOR SUBMISSION OF SPECIMENS                                                                                                                                                                                                                                                                                                                     |                                                                                                                                                                                                                                                                                                                                                          |  |
| Deliver specimens to the Laboratory as soon as possible. Maintain samples at room temperature during transit (do not refrigerate or freeze).                                                                                                                                                                                                                 |                                                                                                                                                                                                                                                                                                                                                          |  |

MRN: \_\_\_\_\_

Health Card #:\_\_\_\_\_

Date of Birth:

For more details on collection, shipping and reference information , click here to access our Test Catalogue: https://www.sinaihealth.ca/areas-of-care/pathology-and-laboratory-medicine